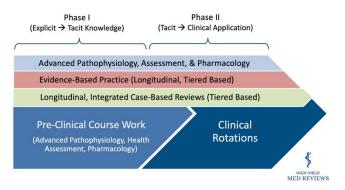

#### **Phase 1: Curriculum Format**

### Phase 2: Curriculum Format

| • | Longitudinal, | , NP Clinical Rotation Support |
|---|---------------|--------------------------------|
|---|---------------|--------------------------------|

- Tacit Knowledge to Clinical \_\_\_\_\_\_
  - Demonstration of \_\_\_\_\_\_
- Self-Directed (Flipped \_\_\_\_\_)
  - o Disease State Reviews with Advanced Pharmacotherapy Integration
  - Evidence-Based \_\_\_\_\_\_
  - Participation in Case-Based Reviews + Special Populations
  - Advanced System-\_\_\_\_ Considerations
- Why mainly "Self-directed" or "flipped \_\_\_\_\_\_" models during NP Clinical Rotations?
  - Practical given \_\_\_\_\_\_

# Why is the arrow pointing forward?

•