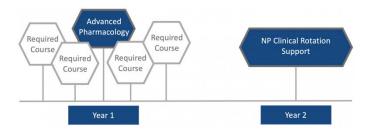

### How does this look for Advanced Pharmacology?

#### **Phase 1: Curriculum Format**

### Phase 2: Curriculum Format

| • | Longitudinal, | , NP Clinical Rotation Support |
|---|---------------|--------------------------------|
|---|---------------|--------------------------------|

- Tacit Knowledge to Clinical \_\_\_\_\_\_
  - Demonstration of \_\_\_\_\_\_
- Self-Directed (Flipped \_\_\_\_\_)
  - o Disease State Reviews with Advanced Pharmacotherapy Integration
  - Evidence-Based \_\_\_\_\_\_
  - Participation in Case-Based Reviews + Special Populations
  - Advanced System-\_\_\_\_ Considerations
- Why mainly "Self-directed" or "flipped \_\_\_\_\_\_" models during NP Clinical Rotations?
  - Practical given \_\_\_\_\_\_